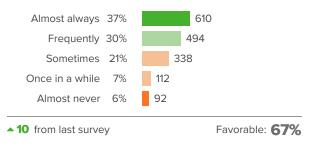

## Q.3: At your school, how much does the behavior of other students hurt or help your learning?

Q.4: How often do your teachers seem excited to be teaching your classes?

**3** from last survey

Favorable: 73%