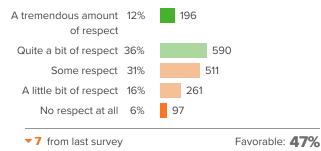

# Q.3: How much respect do students at your school show you?

5 from last survey

Favorable: 46%