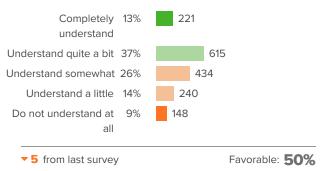

# Q.5: How confident are you that you know where to go to get the help you need?

| Extremely confident  | 28% | 466 |
|----------------------|-----|-----|
| Quite confident      | 37% | 614 |
| Somewhat confident   | 21% | 344 |
| Slightly confident   | 8%  | 134 |
| Not confident at all | 6%  | 97  |
|                      |     |     |

▲ 0 from last survey

Favorable: 65%