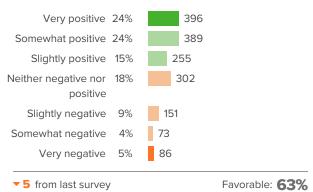

#### **School Climate**

How did people respond?

Q.1: How positive or negative is the energy of the school?