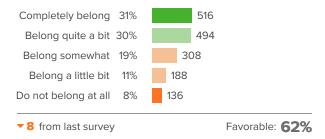

# Q.4: Overall, how much do you feel like you belong at your school?

5 from last survey

Favorable: 46%