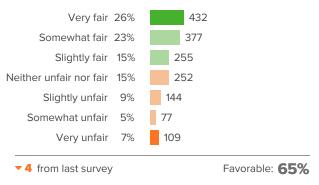

## Q.3: At your school, how much does the behavior of other students hurt or help your learning?

Q.4: How often do your teachers seem excited to be teaching your classes?

**3** from last survey

Favorable: 73%