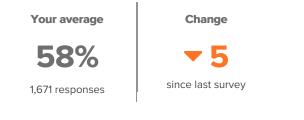

#### Summary

| Topic Description                                                                                                                             | Results                         | Benchmark                                            |
|-----------------------------------------------------------------------------------------------------------------------------------------------|---------------------------------|------------------------------------------------------|
| Learning Recovery                                                                                                                             | 71%                             |                                                      |
|                                                                                                                                               | <b>O</b> since last survey      |                                                      |
| School Climate<br>Perceptions of the overall social and learning climate of the<br>school.                                                    | 62%                             | 20th - 39th percentile compared to                   |
| Sense of Belonging                                                                                                                            | since last survey               | others nationally                                    |
| How much students feel that they are valued members of the school community.                                                                  | 58%<br>- 5<br>since last survey | 40th - 59th percentile compared to others nationally |
| <b>Teacher-Student Relationships</b><br>How strong the social connection is between teachers and<br>students within and beyond the classroom. | <b>72%</b>                      | 60th - 79th percentile compared to others nationally |
|                                                                                                                                               | since last survey               | ources nationally                                    |

1,671 responses