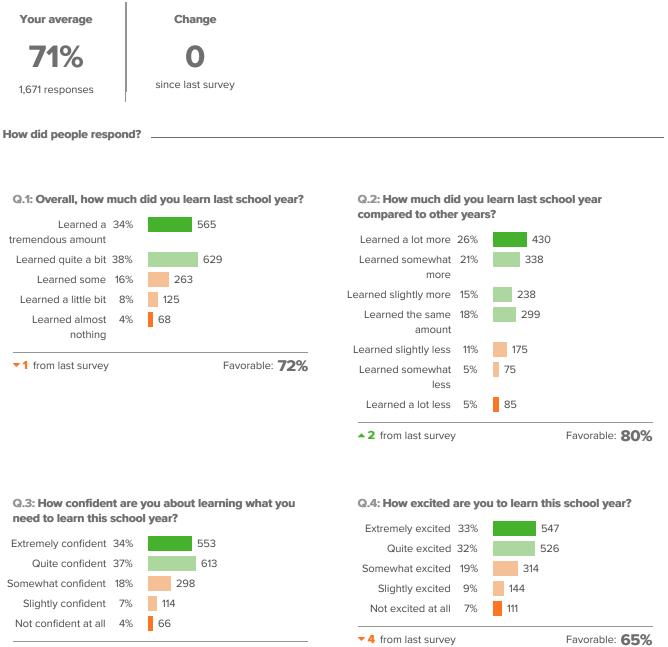

### Learning Recovery

1 from last survey

```
Favorable: 71%
```

# Q.5: How confident are you that you know where to go to get the help you need?

| Extremely confident  | 28% | 466 |
|----------------------|-----|-----|
| Quite confident      | 37% | 614 |
| Somewhat confident   | 21% | 344 |
| Slightly confident   | 8%  | 134 |
| Not confident at all | 6%  | 97  |
|                      |     |     |

▲ 0 from last survey

Favorable: 65%