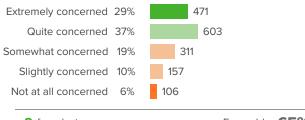

## Q.3: At your school, how much does the behavior of other students hurt or help your learning?

Q.4: How often do your teachers seem excited to be teaching your classes?

**3** from last survey

Favorable: 73%

5 from last survey

Favorable: 46%