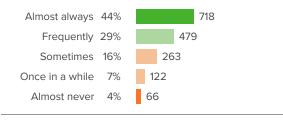

#### Sense of Belonging

How did people respond?

Q.1: How well do people at your school understand you as a person?