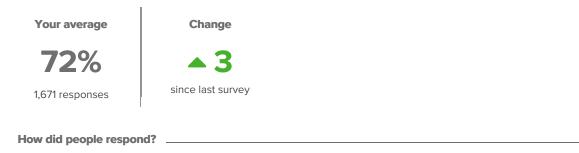

1,671 responses

#### **School Climate**

How did people respond?

Q.1: How positive or negative is the energy of the school?