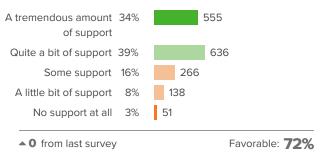

## Q.3: At your school, how much does the behavior of other students hurt or help your learning?

Q.4: How often do your teachers seem excited to be teaching your classes?

**3** from last survey

Favorable: 73%

5 from last survey

Favorable: 46%