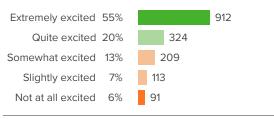

# Q.3: How excited would you be to have your teacher again?

3 from last survey

Favorable: 75%